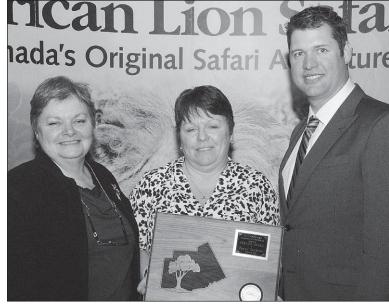

ABOVE, LEFT: Accepting the *Town of Flamborough Award* (above, left) for the Community Church was Pastor Jason Small (centre). The award – presented by Ancaster-Dundas-Flamborough-Westdale MPP Ted McMeekin (left) and FCC Treasurer Kyle Hampson (Miller Thomson Law) – was for the church's 'Wild on Waterdown' (WOW) program. ABOVE, RIGHT: Waterdown District High School graduate Chelsea Gillespie was recognized as the recipient of the FCC Business Bursary. Chelsea is now a student in the business program at the University of Western Ontario. The award was presented by FCC Secretary Ron Graham (left) of Lafarge Canada and WDHS co-op teacher Jeff Adema.