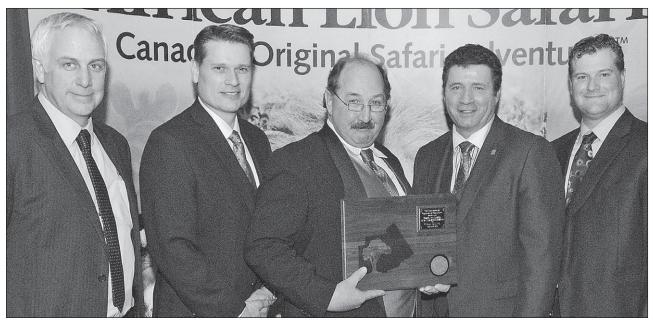

#### **OBA GALA CELEBRATES THE VERY BEST**

The Flamborough Chamber of Commerce (FCC) continued its annual tradition of recognizing, honouring and celebrating the very best in corporate excellence and community service at the *Outstanding Business Achievement* (OBA) awards gala held recently at the African Lion Safari. Frank Spiridoulias (above, centre) – the former owner of the Lord Byron Steak & Seafood House – was presented the prestigious *Lifetime Achievement Award* by Ancaster-Dundas-Flamborough-Westdale MP David Sweet (left) and FCC Vice President Greg Tremble (OLG at Flamboro Downs). Glen Smith (below, centre) was presented the *Community Service by an Individual Award* by (from left) Ken Hall and Jeff Paetz (Director Eastern Region Operations) of Enbridge (an OBA sponsor), Ward 14 Councillor Robert Pasuta and Shawn Brenn of Brenn-B Farms and a member of the FCC Board of Directors.