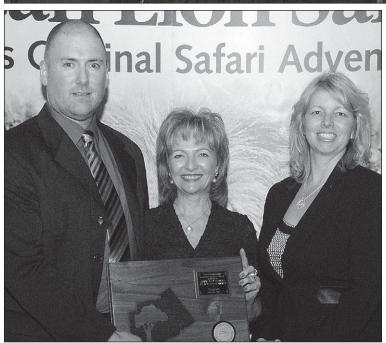

#### **OBA GALA CELEBRATES THE VERY BEST**

The Flamborough Chamber of Commerce (FCC) continued its annual tradition of recognizing, honouring and celebrating the very best in corporate excellence and community service at the *Outstanding Business Achievement* (OBA) awards gala held recently at the African Lion Safari. Frank Spiridoulias (above, centre) – the former owner of the Lord Byron Steak & Seafood House – was presented the prestigious *Lifetime Achievement Award* by Ancaster-Dundas-Flamborough-Westdale MP David Sweet (left) and FCC Vice President Greg Tremble (OLG at Flamboro Downs). Glen Smith (below, centre) was presented the *Community Service by an Individual Award* by (from left) Ken Hall and Jeff Paetz (Director Eastern Region Operations) of Enbridge (an OBA sponsor), Ward 14 Councillor Robert Pasuta and Shawn Brenn of Brenn-B Farms and a member of the FCC Board of Directors.