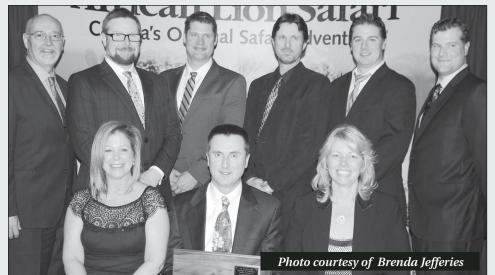

The Flamborough Chamber of Commerce (FCC) thanked Graham Flint of FORCE (Friends of Rural Communities and the Environment) for his many years of service as a member of the Board of Directors (BOD). Pictured with Graham (front, centre) at this year's *Outstanding Business Achievement* (OBA) awards gala at the African Lion Safari are current members of the FCC BOD including (front, from left) Wendy Wasylowich (Flamboro Downs) and Wendy Martin along with (back row, from left) Craig Sampson (Weeks Home Hardware), Vice President Greg Tremble (OLG Flamboro Downs), President Jason Small (Community Church), Secretary Ron Graham (Lafarge Canada), Treasurer Kyle Hampson (Miller Thompson Law) and Shawn Brenn (Brenn-B Farms). Missing is Teresa Luckanuck (Spoiled Rotten Pet Services).