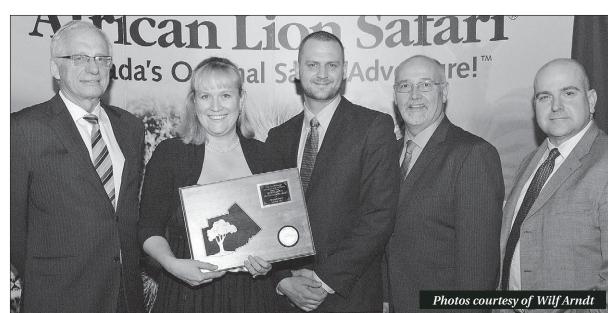

#### SIMPLY THE BEST

ABOVE, LEFT: Accepting the Business Growth and Development Award from the Flamborough Chamber of Commerce (FCC) at this year's Outstanding Business Achievement (OBA) awards gala was Christy McKay-Hofland of Dancema-kerz. She is joined by (from left) Mayor Bob Bratina, husband Derek Hofland, FCC board member Craig Sampson (Weeks Home Hardware) and Norm Schleehahn of Hamilton's Economic Development Department. LEFT: Grant Armstrong accepted the Community Service by a Company Award on behalf of Staples. The award was presented by Ward 15 Councillor Judi Partridge (centre) and FCC board member Wendy Martin (Sutton About Town Real Estate). TOP, RIGHT: The FCC Service Award went to FCC Past President Penny Gardiner (centre) of the Hamilton Technology Centre and President/CEO of the Economic Developers Association of Canada (EDAC). She is joined by past recipient Janet Barnard (left) and current FCC President Jason Small (Community Church). RIGHT: Flamboro Downs was represented by Lynn Mancini (left) and FCC board member Wendy Wasylowich.