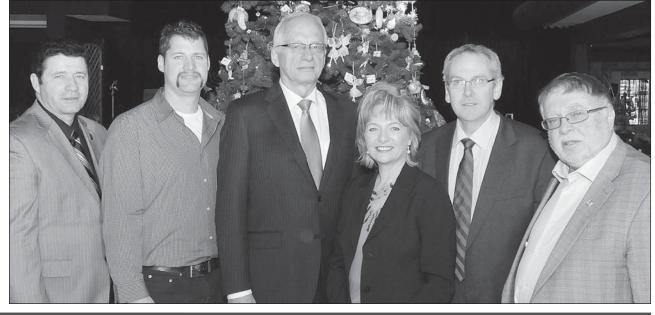

## FCC FIGHTING FOR LOCAL JOBS

With the announced end of the partnership between the provincial government and Ontario's horse racing industry (which some predict could result in the loss of 60,000 direct and indirect jobs) and the possibility of a new casino in downtown Hamilton (meaning the slots at Flamboro Downs may be shuttered resulting in more job losses), the Flamborough Chamber of Commerce (FCC) is very concerned about the potential impacts on the local economy. It recently invited Ancaster-Dundas-Flamborough-Westdale MPP Ted McMeekin – the Minister of Agriculture, Food and Rural Affairs (OMAFRA) in the Dalton McGuinty Cabinet – to speak at a morning meeting. A surprise guest at the meeting was John Snobelen, a former Minister of Education in the Mike Harris Cabinet – who is a member of the 3-person bi-partisan 'expert' committee appointed by MPP McMeekin to help seek a solution. ABOVE: President Jason Small (Community Church) of the FCC Board of Directors thanks MPP McMeekin (centre) and John Snobelen (left). At another meeting, City Manager Chris Murray (below, second from right) shared his *State of the City* address at a meeting of the Flamborough Breakfast Club (co-hosted by the FCC and the Rotary Club of Flamborough AM) at the Dutch Mill Country Market on Millgrove Side Road. BELOW: Pictured with Chris Murray after his address are (from left) Ward 14 Councillor Robert Pasuta, FCC President Jason Small, Mayor Bob Bratina, Ward 15 Councillor Judi Partridge and MPP Ted McMeekin. For extensive media coverage of the meetings, please go to *www.flamboroughchamber.ca* (*Photo Galleries* and *Our Blog - FCC in the News* sections).