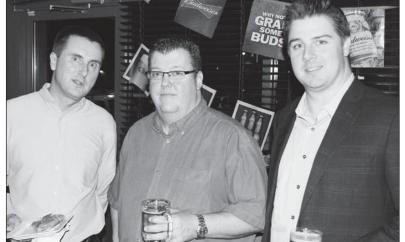

## FCC CHRISTMAS RECEPTION AT BP

At what has become a popular annual tradition at Boston Pizza, members of the Flamborough Chamber of Commerce (FCC) took time from busy schedules to wish each other best wishes for the holiday season. ABOVE: Courtenay Gardiner of the FCC with Chad Caldwell. RIGHT: President Jason Small (Community Church) of the FCC Board of Directors brought his son Caleb to the reception. Caleb pulled the winning tickets for the door prizes – one of which went to Ancaster-Dundas-Flamborough-Westdale MPP Ted Mc-Meekin. See more photos on the FCC website.

Photos courtesy of Wilf Arndt

AL-2402

ABOVE, LEFT: Boston Pizza Manager Scott Jarrett (centre) and his team were once again outstanding hosts. He is joined by FCC Treasurer Graham Flint (left - FORCE: Friends of Rural Communities and the Environment) and lawyer Kyle Hampson (Miller Thomson).

ABOVE, RIGHT: Graham Flint chats with former FCC Treasurer Janet Barnard. **RIGHT: Sean and** Linda Yu of Lukang America also attend-LEFT: Dressed ed. for the occasion, FCC Executive Director Arend Kersten (left) with 'favorite oldest granddaughter' Katie Bosveld and Ward 14 Councillor Robert Pasuta.