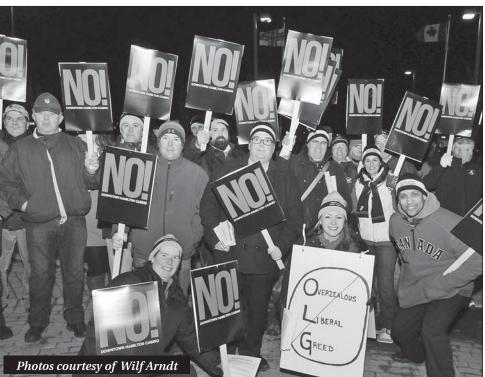

#### CASINO DEBATE AT WDHS

Hamilton recently hosted a public 'Information Session' at Waterdown District High School (WDHS) to discuss whether the city should be a 'willing host' for a new casino under a restructured Ontario Lottery & Gaming Corporation (OLG). The WDHS meeting included presentations by seven panelists followed by a public question and answer session. ABOVE, RIGHT: Flamborough Chamber of Commerce (FCC) Executive Director Arend Kersten (above, right) served as moderator. LEFT: A group opposed to the construction of a new casino in downtown Hamilton made their feelings known before and at the meeting. ABOVE, LEFT: President Jason Small (left) of the FCC Board of Directors controlled the floor microphone during the public question and answer/comments session. Jason listens as Jojo Chintoh - a former television journalist with Citytv – shares his concerns about the future of Ontario's horse racing industry with the end of the provincial Slots at Racetracks Program (SARP) on March 31. The end of SARP and the possible closing of the slots at Flamboro Downs (if Hamilton Council approves a new casino for the downtown) could have a devastating impact on the Flamborough economy. For extensive media coverage of the meeting (including videos), please go to www. flamboro ughchamber.ca (*Photo Galleries* and *Our Blog - FCC in the News* sections).