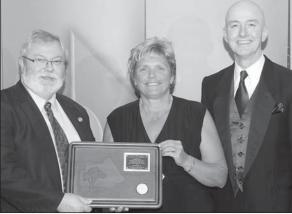

## FCC FIGHTING FOR LOCAL JOBS

With the announced end of the partnership between the provincial government and Ontario's horse racing industry (which some predict could result in the loss of 60,000 direct and indirect jobs) and the possibility of a new casino in downtown Hamilton (meaning the slots at Flamboro Downs may be shuttered resulting in more job losses), the Flamborough Chamber of Commerce (FCC) is very concerned about the potential impacts on the local economy. It recently invited Ancaster-Dundas-Flamborough-Westdale MPP Ted McMeekin – the Minister of Agriculture, Food and Rural Affairs (OMAFRA) in the Dalton McGuinty Cabinet – to speak at a morning meeting. A surprise guest at the meeting was John Snobelen, a former Minister of Education in the Mike Harris Cabinet – who is a member of the 3-person bi-partisan 'expert' committee appointed by MPP McMeekin to help seek a solution. ABOVE: President Jason Small (Community Church) of the FCC Board of Directors thanks MPP McMeekin (centre) and John Snobelen (left). At another meeting, City Manager Chris Murray (below, second from right) shared his *State of the City* address at a meeting of the Flamborough Breakfast Club (co-hosted by the FCC and the Rotary Club of Flamborough AM) at the Dutch Mill Country Market on Millgrove Side Road. BELOW: Pictured with Chris Murray after his address are (from left) Ward 14 Councillor Robert Pasuta, FCC President Jason Small, Mayor Bob Bratina, Ward 15 Councillor Judi Partridge and MPP Ted McMeekin. For extensive media coverage of the meetings, please go to *www.flamboroughchamber.ca* (*Photo Galleries* and *Our Blog - FCC in the News* sections).