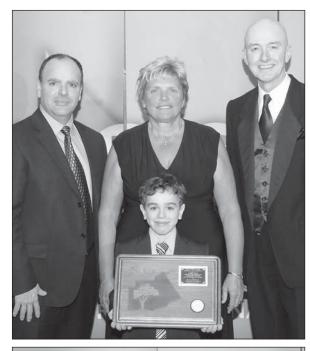

## FCC FIGHTING FOR LOCAL JOBS

With the announced end of the partnership between the provincial government and Ontario's horse racing industry (which some predict could result in the loss of 60,000 direct and indirect jobs) and the possibility of a new casino in downtown Hamilton (meaning the slots at Flamboro Downs may be shuttered resulting in more job losses), the Flamborough Chamber of Commerce (FCC) is very concerned about the potential impacts on the local economy. It recently invited Ancaster-Dundas-Flamborough-Westdale MPP Ted McMeekin – the Minister of Agriculture, Food and Rural Affairs (OMAFRA) in the Dalton McGuinty Cabinet – to speak at a morning meeting. A surprise guest at the meeting was John Snobelen, a former Minister of Education in the Mike Harris Cabinet – who is a member of the 3-person bi-partisan 'expert' committee appointed by MPP McMeekin to help seek a solution. ABOVE: President Jason Small (Community Church) of the FCC Board of Directors thanks MPP McMeekin (centre) and John Snobelen (left). At another meeting, City Manager Chris Murray (below, second from right) shared his *State of the City* address at a meeting of the Flamborough Breakfast Club (co-hosted by the FCC and the Rotary Club of Flamborough AM) at the Dutch Mill Country Market on Millgrove Side Road. BELOW: Pictured with Chris Murray after his address are (from left) Ward 14 Councillor Robert Pasuta, FCC President Jason Small, Mayor Bob Bratina, Ward 15 Councillor Judi Partridge and MPP Ted McMeekin. For extensive media coverage of the meetings, please go to *www.flamboroughchamber.ca* (*Photo Galleries* and *Our Blog - FCC in the News* sections).